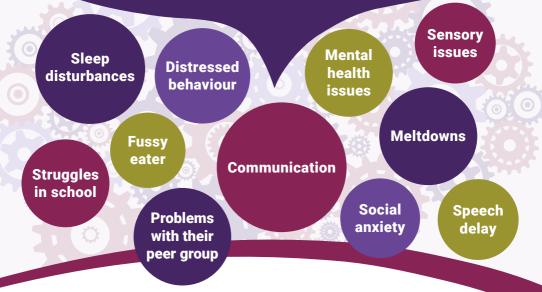

## Supporting your neurodiverse child

Does your child or young person have any of the following issues that worry you?

A comprehensive pack of information to support your neurodiverse child or young person in Essex is available online on your Local Offer.