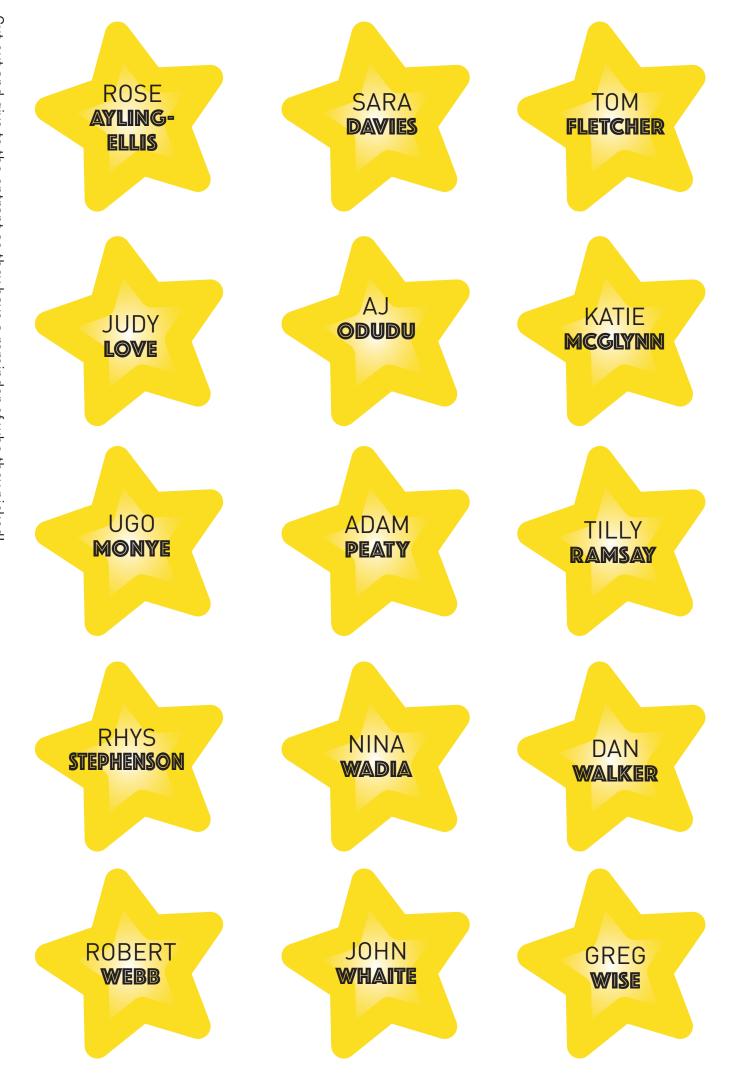

## JUST FOLLOW OUR 4 STEPS TO PLAY:

1 Print and cut out the names of the contestants from the bottom of this page, fold up and ask your friends or colleagues to pick a name out of a hat. You could also suggest they make a donation to take part (£3).

And remember... keep dancing!

Thank you for helping us make a difference to so many families across Essex; we really couldn't do it without the wonderful support of the community.

**Celebrity Dancer** Sweepstake Entrant Rose Ayling-Ellis Sara Davies Tom Fletcher Judi Love AJ Odudu Katie McGlynn Ugo Monye Adam Peaty Tilly Ramsay Rhys Stephenson Nina Wadia Dan Walker Robert Webb John Whaite

| ROSE AYLING-ELLIS | SARA<br><b>Davies</b> | TOM<br><b>Fletcher</b> |
|-------------------|-----------------------|------------------------|
| JUDY              | AJ                    | KATIE                  |
| <b>Love</b>       | <b>ODUDU</b>          | <b>MCGLYNN</b>         |
| UGO               | ADAM                  | TILLY                  |
| <b>Monye</b>      | <b>Peaty</b>          | <b>RAMSAY</b>          |
| RHYS              | NINA                  | DAN                    |
| <b>Stephenson</b> | <b>Wadia</b>          | <b>Walker</b>          |
| ROBERT            | JOHN                  | GREG                   |
| Webb              | <b>Whaite</b>         | <b>Wise</b>            |