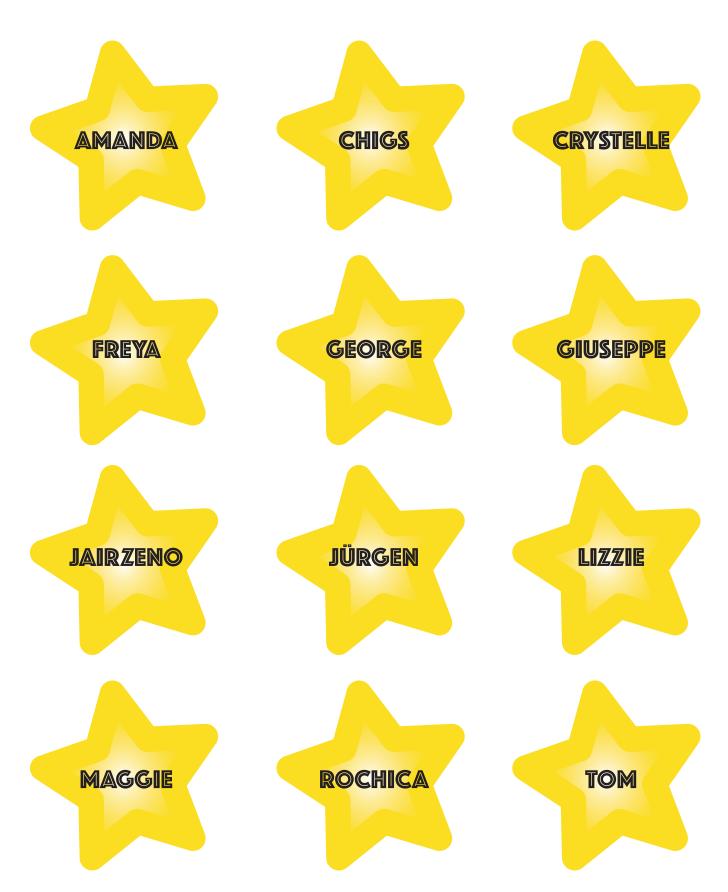

## JUST FOLLOW OUR 4 STEPS TO PLAY:

Print and cut out the names of the contestants from the bottom of this page, fold up and ask your friends or colleagues to pick a name out of a hat. You could also suggest they make a donation to take part (£3).

| AMANDA   | CHIGS   | CRYSTELLE |
|----------|---------|-----------|
| FREYA    | GEORGE  | GIUSEPPE  |
| JAIRZENO | JÜRGEN  |           |
| MAGGIE   | ROCHICA | TOM       |

'The Great British Bake Off' is a registered trademark of Love Productions Limited and broadcast on Channel 4.